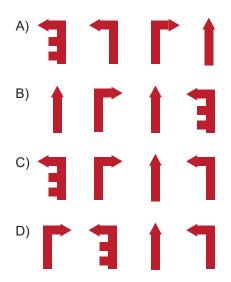

Mary is at the - - - -.

- A) cafe
- B) cinema
- C) bookshop
- D) bus station

Look at the directions, read the text and answer the question.

2.

Mark wants to match the signs with the directions but one of them is extra.

#### Which of the following sign is odd?