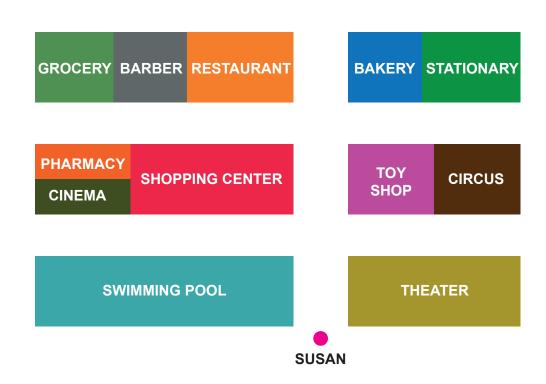

### Look at the map below and answer the question.

13.

**Susan**: Excuse me! How can I get to the - - - -?

**Alex**: Well, first go straight ahead and take the second left. It's on your left, opposite the grocery.

Susan: Thank you very much!

Where does Susan want to go?

A) Restaurant B) Pharmacy C) Swimming pool D) Barber