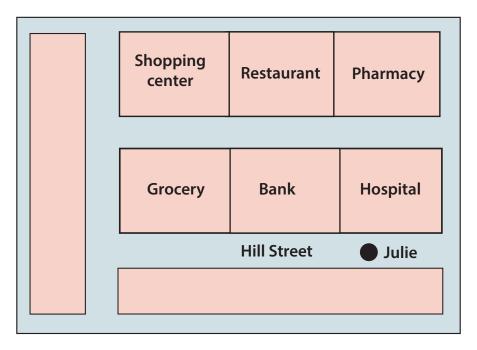

# Where is Duman according to the information above?

15.

Julie : Hi James! I am on Hill Street but I can't see the pharmacy. How can I find it?

James: Well, it's - - - -.

### According to the map above what does James say?

- A) next to the bank
- B) behind the hospital
- C) under the shopping center
- D) between the restaurant and the grocery