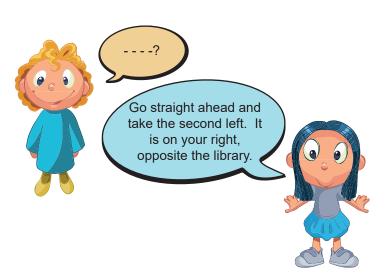

### Read the conversation and look at the map. Answer the questions 10 - 11.

10.

Noah : Excuse me, where is the hospital?

**Jacob** : It's - - - -.

### Which of the following DOES NOT complete the conversation?

A) near the hotel

B) on the Hill Street

C) behind the bakery

D) opposite the cinema

11.

### Which of the following is CORRECT according to the map?

Noah : How can I get to the pharmacy?

**Nurse** : Go - - - -.

- A) up Hill Street and take the first left ...
- B) down the street and turn right ...
- C) straight ahead and turn right ...
- D) straight and take the second left ...