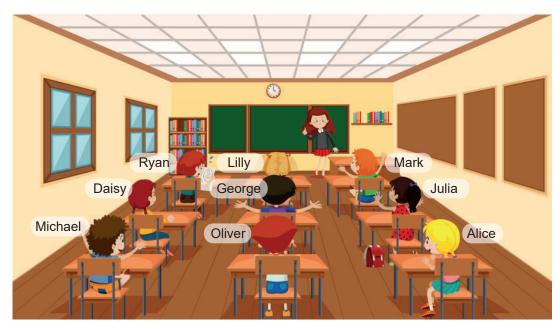

### Look at the visual and answer the question.

8.

### Which of the following is correct?

- A) Lilly is behind Alice.
- B) George is in front of Lilly.
- C) Mark is opposite the teacher.
- D) Alice is between Ryan and Oliver.