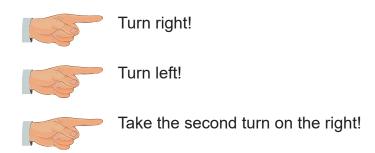

# Beceri Temelli Sorular

5. Sınıf İngilizce

2. Ünite: My Town

### Read the text and look at the map. Complete the sentence.

This is your town's map and you want to meet your friend Mary. You should follow the directions to find her.

Go straight ahead on Big Street and take the first right into Rich Street. Turn left and go straight ahead. Turn right, she is on your right.



Mary is at the - - - -.

- A) cafe
- B) cinema
- C) bookshop
- D) bus station

Look at the directions, read the text and answer the question.

2.



Mark wants to match the signs with the directions but one of them is extra.

#### Which of the following sign is odd?









## Look at the map, read the text and answer the question.



John wants to go to the Starlight Cinema.

3.

Which of the following route should he follow?



MEB 2019 - 2020 • Ölçme, Değerlendirme ve Sınav Hizmetleri Genel Müdürlüğü

### Check the map below and answer the questions 4 - 5.

4.



**Tourist** : Excuse me, How can I get to the - - - -?

**Police officer**: Go straight ahead to Queen's Avenue. Turn left, pass the football pitch,

the hotel and the bookshop. It's on the left corner and opposite the park.

**Tourist**: Thank you.

**Police officer**: You're welcome.

### The tourist wants to go to - - - -.

- A) bank
- B) bus stop
- C) chemist's
- D)