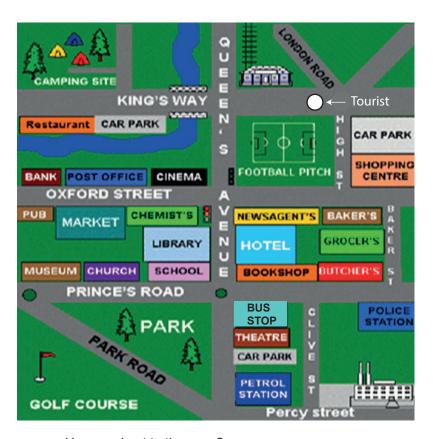

### Check the map below and answer the questions 4 - 5.

4.

**Tourist** : Excuse me, How can I get to the - - - -?

**Police officer**: Go straight ahead to Queen's Avenue. Turn left, pass the football pitch,

the hotel and the bookshop. It's on the left corner and opposite the park.

**Tourist**: Thank you.

**Police officer**: You're welcome.

### The tourist wants to go to - - - -.

- A) bank
- B) bus stop
- C) chemist's
- D) police station

5.

### The post office is - - - -.

- A) opposite the market
- B) in front of the grocer's
- C) behind the shopping centre
- D) between the school and museum