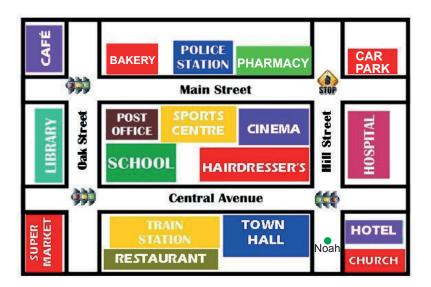

### Read the conversation and look at the map. Answer the questions 10 - 11.

10.

Noah : Excuse me, where is the hospital?

**Jacob** : It's - - - -.

### Which of the following DOES NOT complete the conversation?

A) near the hotel

B) on the Hill Street

C) behind the bakery

D) opposite the cinema

11.

### Which of the following is CORRECT according to the map?

Noah : How can I get to the pharmacy?

**Nurse** : Go - - - -.

- A) up Hill Street and take the first left ...
- B) down the street and turn right ...
- C) straight ahead and turn right ...
- D) straight and take the second left ...