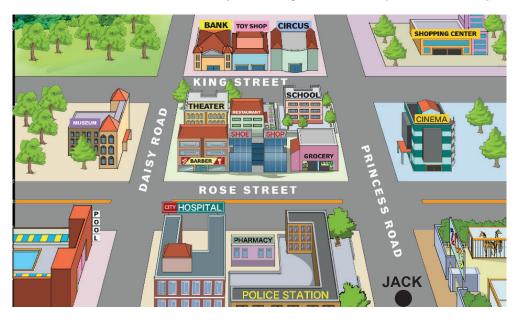

### Look at the map, read the text and answer the question.

17.

Jack needs some medicine. He asks his friends the place. They describe the place on the map.

**Simon**: Go straight ahead. Take the second right. It is on your left, opposite the cinema.

Sandra: Go straight ahead. Take the first left. Go past the grocery and shoe shop. It is on your right.

**Janet**: Take the first left and go straight. Cross the Rose Street. It is on your right.

**Jason**: Go straight ahead. Take the first left. It is next to the hospital.

#### Who describes the CORRECT route?

A) Simon

B) Sandra

C) Janet

D) Jason