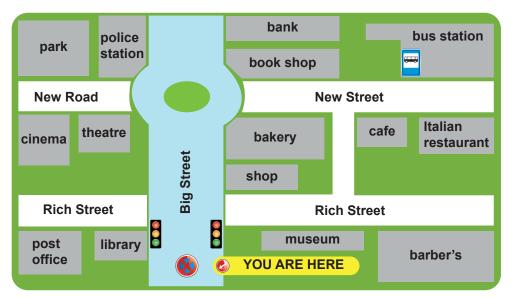

### Read the text and look at the map. Complete the sentence.

This is your town's map and you want to meet your friend Mary. You should follow the directions to find her.

Go straight ahead on Big Street and take the first right into Rich Street. Turn left and go straight ahead. Turn right, she is on your right.

Mary is at the - - - -.

- A) cafe
- B) cinema
- C) bookshop
- D) bus station

Look at the directions, read the text and answer the question.

2.

Mark wants to match the signs with the directions but one of them is extra.