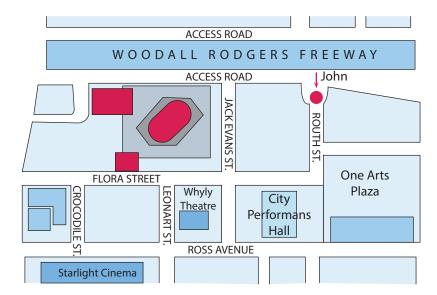

## Look at the map, read the text and answer the question.

John wants to go to the Starlight Cinema.

3.

Which of the following route should he follow?

MEB 2019 - 2020 • Ölçme, Değerlendirme ve Sınav Hizmetleri Genel Müdürlüğü