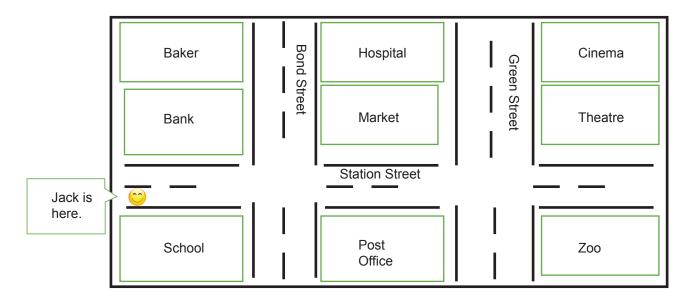

## Read the conversation and look at the map. Answer the question.

6.

**Jack**: Excuse me, how can I get to the - - - -?

**Jill** : Go straight ahead and turn left into Green Street. It is opposite the cinema.

## Which of the following completes the dialogue?

- A) baker
- B) market
- C) theatre
- D) hospital