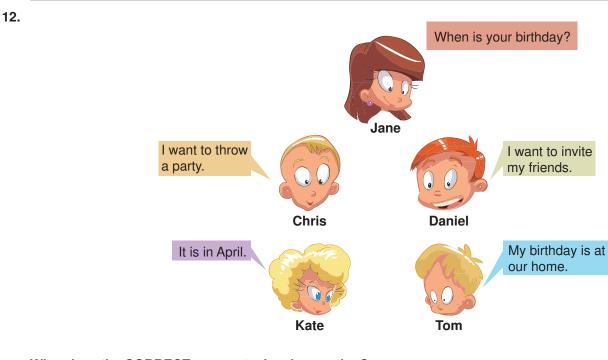

#### Read the conversation and answer the question.

Who gives the CORRECT answer to Jane's question?

- A) Chris
- B) Daniel
- C) Kate
- D) Tom