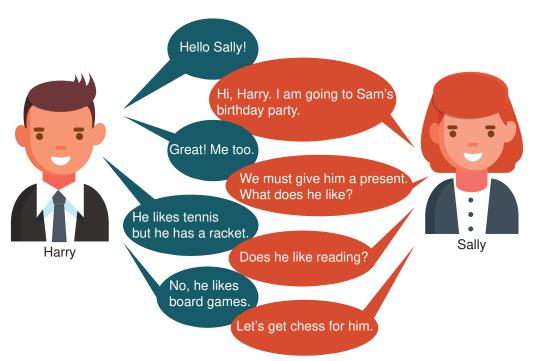

#### Read the conversation and answer the question.

6.

## According to the conversation above which of the following is CORRECT?

- A) They want to give a gift to Sam.
- B) Sam doesn't like playing chess.
- C) They cannot go to Sam's party.
- D) Sam enjoys reading books.