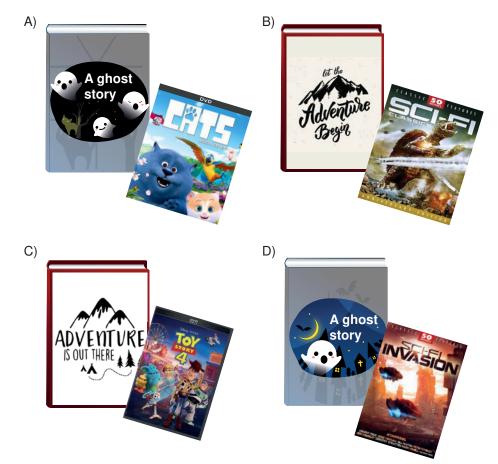

## Read the text and answer the question.

5.

Susan is my best friend. She is having a birthday party on 5<sup>th</sup> April. She likes watching films but she doesn't like playing chess.

## According to the text above, what should Julia buy Susan as a gift?

- A) a puzzle
- B) a board game
- C) a DVD of "Hachiko"
- D) book series of "Harry Potter"