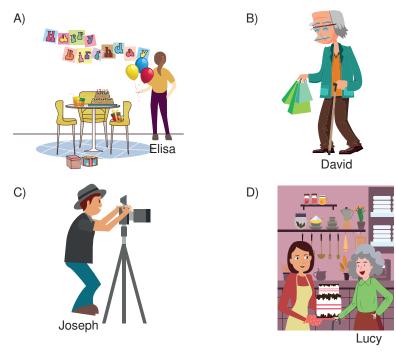

## Read the text and answer the question.

**11.** It is my father's birthday tomorrow. We have a party. My mother, Susan, must clean the house. My sister, Elisa, must make cookies. My little brother, Joseph, must take photos. My grandpa, David, must go shopping. My grandma, Lucy, must order the cake.

#### Which of the following is NOT correct according to the text?