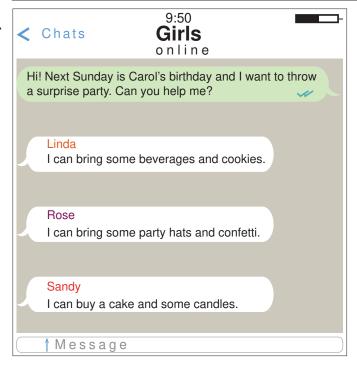

#### Read the conversation and answer the question.

13.

## Which of the following is ODD according to the conversation above?