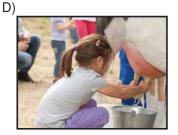

## Look at the visual and answer the question.

1.

# Which of the following is NOT correct according to the visual above?

- A) Joe is riding the horse.
- B) Kate is collecting the eggs.
- C) Amy is watering the vegetables.
- D) Sally is feeding the rabbits.