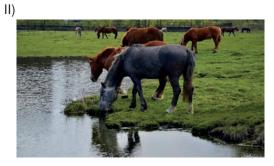

#### Read the text, look at the visuals and answer the question.

**16. Jack:** I love animals and we are at the zoo today. Now, the horses are drinking water, the lions are sleeping in their cages, the monkeys are eating bananas and we are feeding the ducks.

## Which pictures are suitable for to the text above?

A) I - II

B) II - III

C) III - IV

D) I - IV