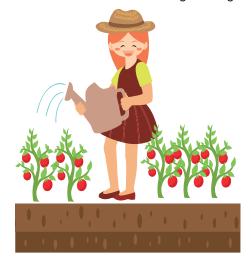

## Look at the visual and answer the question.

1.

# Which of the following is NOT correct according to the visual above?

- A) Joe is riding the horse.
- B) Kate is collecting the eggs.
- C) Amy is watering the vegetables.
- D) Sally is feeding the rabbits.