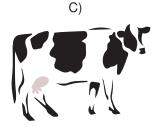

## Read the text and answer the question.

**12.** I can climb trees and my favourite food is banana.

I am black and white. I give milk.

I can jump and my favourite food is carrot.

I am a small animal and I live in water.

#### Which of the following is ODD according to the text?