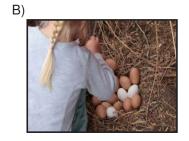

## Read the text and answer the question.

**4.** I am a dog. I am playing with a ball now.

# Which of the following is CORRECT according to the text above?

A)

B)

C)