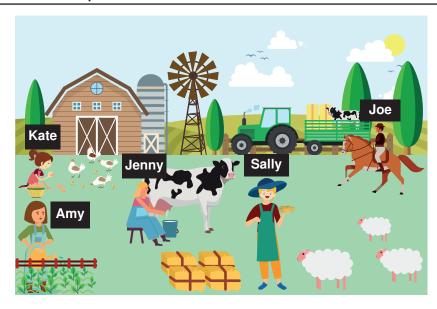

## Look at the visual and answer the question.

1.

# Which of the following is NOT correct according to the visual above?

- A) Joe is riding the horse.
- B) Kate is collecting the eggs.
- C) Amy is watering the vegetables.
- D) Sally is feeding the rabbits.