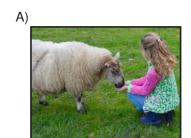

#### Read the text and answer the question.

2. Hello, I am William. We live on a farm and work hard. I am collecting the eggs. My father is cleaning the barn. My mother is milking the cows. My sister is feeding the sheep.

## What is William's sister doing?