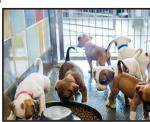

## Look at the visual and answer the question.

1.

# Which of the following is NOT correct according to the visual above?

- A) Joe is riding the horse.
- B) Kate is collecting the eggs.
- C) Amy is watering the vegetables.
- D) Sally is feeding the rabbits.