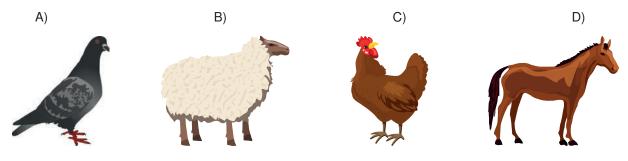

## Read the text and answer the question.

**12.** I can climb trees and my favourite food is banana.

I am black and white. I give milk.

I can jump and my favourite food is carrot.

I am a small animal and I live in water.

#### Which of the following is ODD according to the text?