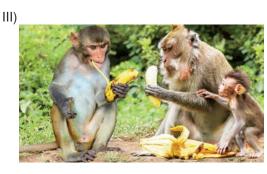

#### Read the text, look at the visuals and answer the question.

**16. Jack:** I love animals and we are at the zoo today. Now, the horses are drinking water, the lions are sleeping in their cages, the monkeys are eating bananas and we are feeding the ducks.

## Which pictures are suitable for to the text above?

A) I - II

B) II - III

C) III - IV

D) I - IV