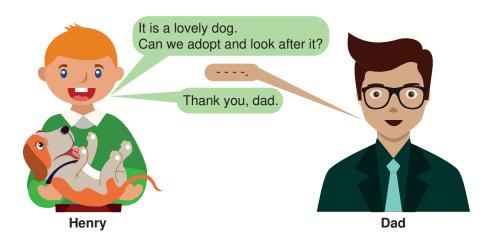

# Read the conversation and answer the question.

3. Kate: What is the matter with the cat?

Mum : - - - -.

Kate: What should we do now?

Mum: We should take it to the vet.

## Which of the following completes the conversation?

A) It is playing with a ball

B) We can adopt it

C) I think it is hungry

D) It has a broken leg